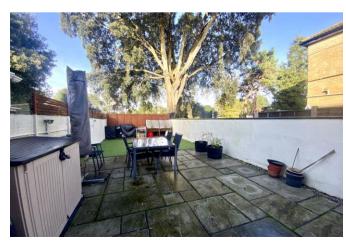

Outside, the low maintenance rear garden is laid half to patio and half to artificial grass and isn't overlooked to the rear. It is mainly enclosed by brick wall and fence to the rear. There is a wooden side gate that leads to the front of the house which is perfect for bikes.