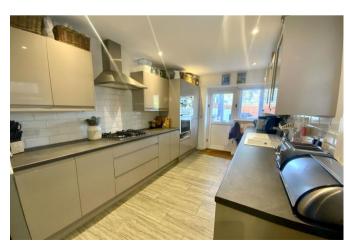

Upon entering the property there is a living room to the left, which has a large bay window flooding the room with natural light and a feature bare brick fireplace. To the right you are greeted with a spacious open plan kitchen/diner ideal for entertaining, the modern grey-gloss fitted kitchen has integrated white goods, built in electric oven and gas hob; there is also a door leading to the rear garden.