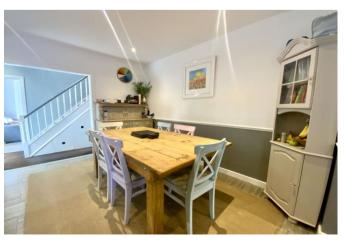

Upon entering the property there is a living room to the left, which has a large bay window flooding the room with natural light and a feature bare brick fireplace. To the right you are greeted with a spacious open plan kitchen/diner ideal for entertaining, the modern grey-gloss fitted kitchen has integrated white goods, built in electric oven and gas hob; there is also a door leading to the rear garden.