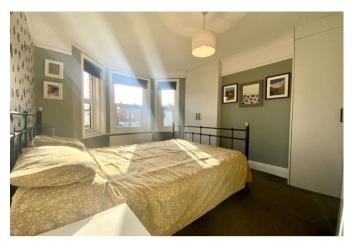

Upstairs there are three bedrooms all presented in good decorative order; the master bedroom has built-in wardrobes and a large bay window offering a light and airy feel, the second bedroom is also a double size and the third bedroom is a single. The bathroom has a modern fitted suite with "P" shaped bath tub and over head shower unit with complementary tiling to the walls.