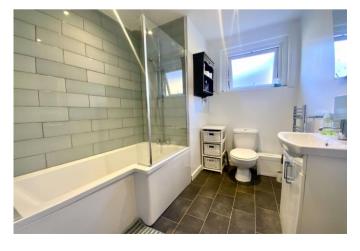

Upstairs there are three bedrooms all presented in good decorative order; the master bedroom has built-in wardrobes and a large bay window offering a light and airy feel, the second bedroom is also a double size and the third bedroom is a single. The bathroom has a modern fitted suite with "P" shaped bath tub and over head shower unit with complementary tiling to the walls.