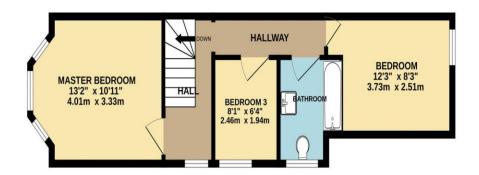

Council Tax Band: C EPC Rating: 69 | C

GROUND FLOOR 415 sq.ft. (38.6 sq.m.) approx. 1ST FLOOR 415 sq.ft. (38.6 sq.m.) approx.

## TOTAL FLOOR AREA: 831 sq.ft. (77.2 sq.m.) approx.

Whilst every attempt has been made to ensure the accuracy of the floorplan contained here, measurements of doors, windows, rooms and any other items are approximate and no responsibility is taken for any error, omission or mis-statement. This plan is for illustrative purposes only and should be used as such by any prospective purchaser. The services, systems and appliances shown have not been tested and no guarantee as to their operability or efficiency can be given.