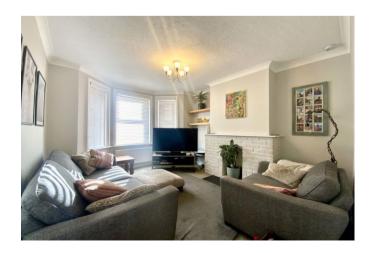

Upon entering the property there is a living room to the left, which has a large bay window flooding the room with natural light and a feature bare brick fireplace. To the right you are greeted with a spacious open plan kitchen/diner ideal for entertaining, the modern grey-gloss fitted kitchen has integrated white goods, built in electric oven and gas hob; there is also a door leading to the rear garden.