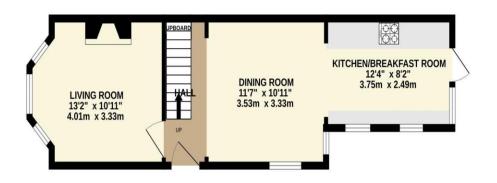

Council Tax Band: C EPC Rating: 69 | C

GROUND FLOOR 415 sq.ft. (38.6 sq.m.) approx. 1ST FLOOR 415 sq.ft. (38.6 sq.m.) approx.

## TOTAL FLOOR AREA: 831 sq.ft. (77.2 sq.m.) approx.

Whilst every attempt has been made to ensure the accuracy of the floorplan contained here, measurements of doors, windows, rooms and any other items are approximate and no responsibility is taken for any error, omission or mis-statement. This plan is for illustrative purposes only and should be used as such by any prospective purchaser. The services, systems and appliances shown have not been tested and no guarantee as to their operability or efficiency can be given.