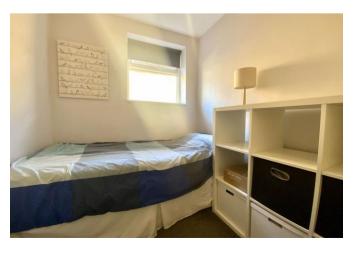

Upstairs there are three bedrooms all presented in good decorative order; the master bedroom has built-in wardrobes and a large bay window offering a light and airy feel, the second bedroom is also a double size and the third bedroom is a single. The bathroom has a modern fitted suite with "P" shaped bath tub and over head shower unit with complementary tiling to the walls.