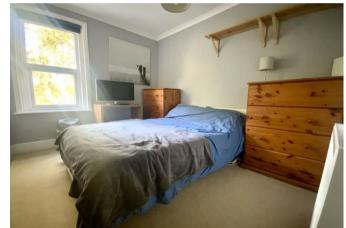

Upstairs there are three bedrooms all presented in good decorative order; the master bedroom has built-in wardrobes and a large bay window offering a light and airy feel, the second bedroom is also a double size and the third bedroom is a single. The bathroom has a modern fitted suite with "P" shaped bath tub and over head shower unit with complementary tiling to the walls.