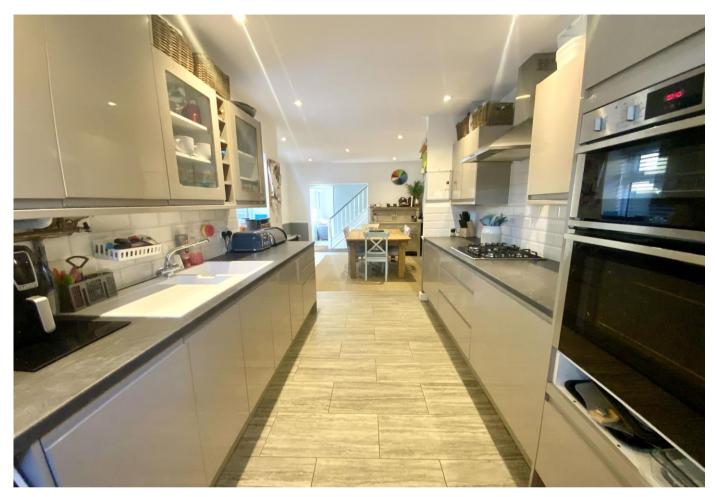

Upon entering the property there is a living room to the left, which has a large bay window flooding the room with natural light and a feature bare brick fireplace. To the right you are greeted with a spacious open plan kitchen/diner ideal for entertaining, the modern grey-gloss fitted kitchen has integrated white goods, built in electric oven and gas hob; there is also a door leading to the rear garden.